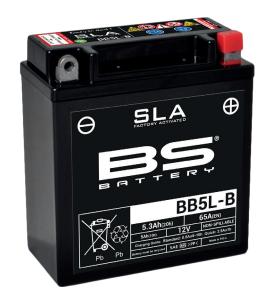

# REF BB5L-B

- Designed according to AGM technology (Absorbed acid)
- VRLA battery type
- Activated and pre-charged batteries
- Homologated by OEM

#### **FEATURES**

- AGM construction (Absorbed Glass Material)
- VRLA battery (Valve Regulated Lead Acid)
- Factory activated
- Environmentally friendly, spillproof design
- Multi-positional fitment
- · Absolutely Maintenance free
- Sealed, no gas emission through venting hole (under normal operation)
- · Ready & Easy to use
- · No acid handling Very safe
- · Increased power & Extended life
- Extreme vibration resistance

## MOUNTING ANGLE

12v VOLTAGE-v

65A CCA - A

5.3Ah CAPACITY - Ah (20Hr)

5Ah CAPACITY - Ah (10Hr)