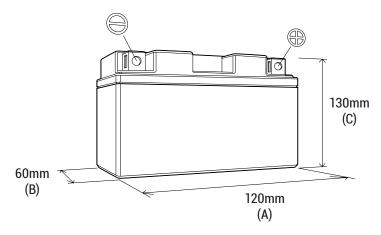

## **DIMENSIONS**

Length (A):
Width (B):
Container height:
Total height (C):

120±2mm (4.72 in) 60±2mm (2.36 in) 130±2mm (5.12 in) 130±2mm (5.12 in)