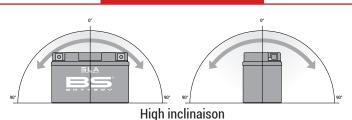

## MOUNTING ANGLE

12v VOLTAGE-v

65A CCA - A

5.3Ah CAPACITY - Ah (20Hr)

5Ah CAPACITY - Ah (10Hr)