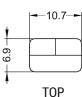

## **DIMENSIONS**

Length (A):
Width (B):
Container height:
Total height (C):

120±2mm (4.72 in) 60±2mm (2.36 in) 130±2mm (5.12 in) 130±2mm (5.12 in)