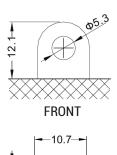

## **DIMENSIONS**

Length (A):
Width (B):
Container height:
Total height (C):

120±2mm (4.72 in) 60±2mm (2.36 in) 130±2mm (5.12 in) 130±2mm (5.12 in)