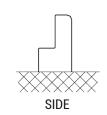

## **DIMENSIONS**

Length (A):
Width (B):
Container height:
Total height (C):

120±2mm (4.72 in) 60±2mm (2.36 in) 130±2mm (5.12 in) 130±2mm (5.12 in)